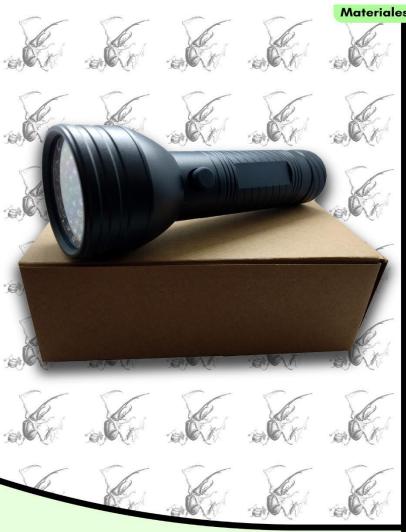

### Linterna de luz negra

Linterna de alta emisión de luz UV (390-395 nm), cuerpo de aluminio, cordón de seguridad y 51 focos LED. Emplea 3 baterías AAA no incluidas.

#### Costo

Precio por unidad......\$346.5