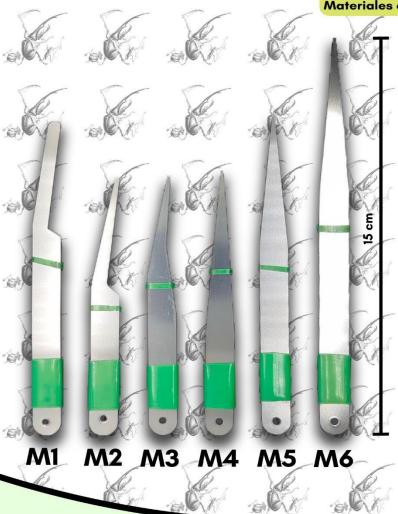

### Pinzas de alta presión

Pinzas entomológicas profesionales de acero inoxidable (tipo relojero), recubiertas con esmaltado negro. Nueve modelos disponibles.

#### Costo

Precio por unidad......\$50

#### Modelos

ESD-10

ESD-11

ESD-12

ESD-13

ESD-14

ESD-15

ESD-16

ESD-17 ESD34