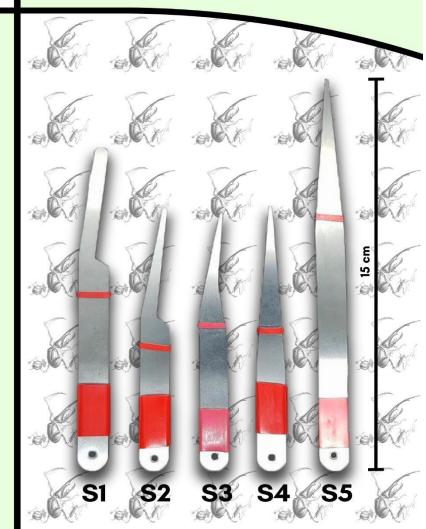

# Pinzas Featherweight de media presión

Pinzas suaves de **media presión** con punta fina, semianguladas o punta roma, empleadas para manejo de ejemplares o estructuras delicadas. Seis modelos disponibles.

#### Costo

Precio por unidad.....\$142