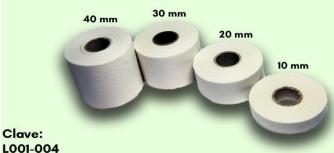

### Rollos de papel pergamino

Rollo con 40 metros de papel especial para montaje de mariposas e insectos de alas frágiles. Cuatro grosores diferentes.

#### Costo

| 40 mm 30 mm            |  |
|------------------------|--|
| Rollo de 40 mm \$241.5 |  |
| Rollo de 30 mm \$210   |  |
| Rollo de 20 mm \$178.5 |  |
| Rollo de 10 mm         |  |

Clave: