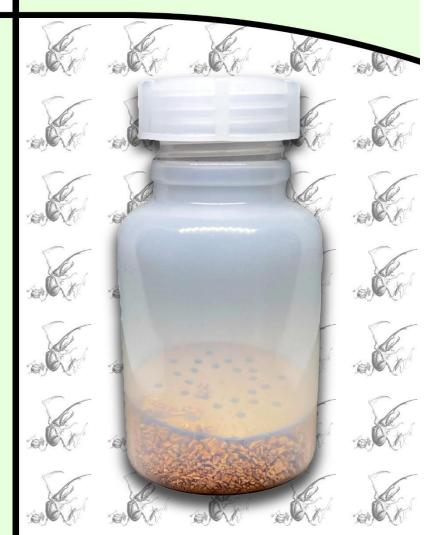

# Cámara letal portátil

Frasco de PE resistente al Asetato de Etilo con tapa de rosca y base de corcho molido. Tres modelos disponibles.

#### Costo

| Frasco de 250 | o ml | \$194.25 |
|---------------|------|----------|

| _      | 1 500  |    | <b>***</b> |
|--------|--------|----|------------|
| Frasco | de 500 | ml | \$257.25   |

Frasco de 1000 ml...... \$378