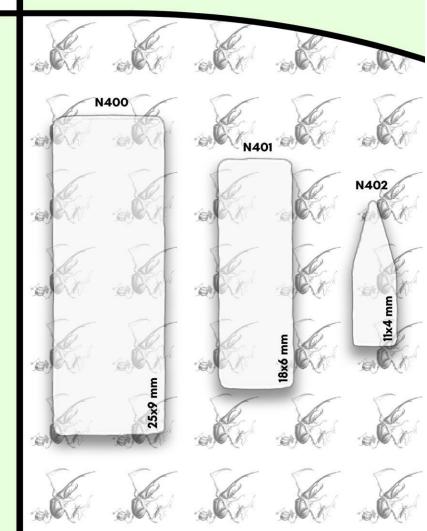

### Bases para montaje en lámina

Bases de papel bristol grueso para montaje de especímenes con mucílago o goma entomológica. **Empaque con 100 piezas.** 39 modelos disponibles. **Medidas en mm.** 

#### Costo

| Modelo N100. Triangular 11x5                                                                                                                                                                                                                                                                                                                                                                                                                                                                                                                                                                                                                                                                                                                                                                                                                                                                                                                                                                                                                                                                                                                                                                                                                                                                                                                                                                                                                                                                                                                                                                                                                                                                                                                                                                                                                                                                                                                                                                                                                                                                                                   | \$68.25          |
|--------------------------------------------------------------------------------------------------------------------------------------------------------------------------------------------------------------------------------------------------------------------------------------------------------------------------------------------------------------------------------------------------------------------------------------------------------------------------------------------------------------------------------------------------------------------------------------------------------------------------------------------------------------------------------------------------------------------------------------------------------------------------------------------------------------------------------------------------------------------------------------------------------------------------------------------------------------------------------------------------------------------------------------------------------------------------------------------------------------------------------------------------------------------------------------------------------------------------------------------------------------------------------------------------------------------------------------------------------------------------------------------------------------------------------------------------------------------------------------------------------------------------------------------------------------------------------------------------------------------------------------------------------------------------------------------------------------------------------------------------------------------------------------------------------------------------------------------------------------------------------------------------------------------------------------------------------------------------------------------------------------------------------------------------------------------------------------------------------------------------------|------------------|
| Modelo N101. Triangular 12x7                                                                                                                                                                                                                                                                                                                                                                                                                                                                                                                                                                                                                                                                                                                                                                                                                                                                                                                                                                                                                                                                                                                                                                                                                                                                                                                                                                                                                                                                                                                                                                                                                                                                                                                                                                                                                                                                                                                                                                                                                                                                                                   | \$68.25          |
| Modelo N102. Triangular 13x8                                                                                                                                                                                                                                                                                                                                                                                                                                                                                                                                                                                                                                                                                                                                                                                                                                                                                                                                                                                                                                                                                                                                                                                                                                                                                                                                                                                                                                                                                                                                                                                                                                                                                                                                                                                                                                                                                                                                                                                                                                                                                                   | \$68.25          |
| Modelo N103. Triangular 20x6                                                                                                                                                                                                                                                                                                                                                                                                                                                                                                                                                                                                                                                                                                                                                                                                                                                                                                                                                                                                                                                                                                                                                                                                                                                                                                                                                                                                                                                                                                                                                                                                                                                                                                                                                                                                                                                                                                                                                                                                                                                                                                   | \$7 <b>9</b> 75  |
| Madela N104 Dantagara 2000                                                                                                                                                                                                                                                                                                                                                                                                                                                                                                                                                                                                                                                                                                                                                                                                                                                                                                                                                                                                                                                                                                                                                                                                                                                                                                                                                                                                                                                                                                                                                                                                                                                                                                                                                                                                                                                                                                                                                                                                                                                                                                     | φ/0.73<br>Φ/0.75 |
| Modelo N104. Pentagonal 11x4                                                                                                                                                                                                                                                                                                                                                                                                                                                                                                                                                                                                                                                                                                                                                                                                                                                                                                                                                                                                                                                                                                                                                                                                                                                                                                                                                                                                                                                                                                                                                                                                                                                                                                                                                                                                                                                                                                                                                                                                                                                                                                   | \$68.25          |
| Modelo N105. Pentagonal 15x5                                                                                                                                                                                                                                                                                                                                                                                                                                                                                                                                                                                                                                                                                                                                                                                                                                                                                                                                                                                                                                                                                                                                                                                                                                                                                                                                                                                                                                                                                                                                                                                                                                                                                                                                                                                                                                                                                                                                                                                                                                                                                                   | .\$68.25         |
| Modelo N106. Pentagonal 20x6                                                                                                                                                                                                                                                                                                                                                                                                                                                                                                                                                                                                                                                                                                                                                                                                                                                                                                                                                                                                                                                                                                                                                                                                                                                                                                                                                                                                                                                                                                                                                                                                                                                                                                                                                                                                                                                                                                                                                                                                                                                                                                   | \$78.75          |
| Modelo N107. Gota 11x4                                                                                                                                                                                                                                                                                                                                                                                                                                                                                                                                                                                                                                                                                                                                                                                                                                                                                                                                                                                                                                                                                                                                                                                                                                                                                                                                                                                                                                                                                                                                                                                                                                                                                                                                                                                                                                                                                                                                                                                                                                                                                                         |                  |
| Modelo N108. Gota 15x5                                                                                                                                                                                                                                                                                                                                                                                                                                                                                                                                                                                                                                                                                                                                                                                                                                                                                                                                                                                                                                                                                                                                                                                                                                                                                                                                                                                                                                                                                                                                                                                                                                                                                                                                                                                                                                                                                                                                                                                                                                                                                                         |                  |
| Modelo N109. Gota 20x6                                                                                                                                                                                                                                                                                                                                                                                                                                                                                                                                                                                                                                                                                                                                                                                                                                                                                                                                                                                                                                                                                                                                                                                                                                                                                                                                                                                                                                                                                                                                                                                                                                                                                                                                                                                                                                                                                                                                                                                                                                                                                                         |                  |
| Modelo N110. Rectangular 9x6                                                                                                                                                                                                                                                                                                                                                                                                                                                                                                                                                                                                                                                                                                                                                                                                                                                                                                                                                                                                                                                                                                                                                                                                                                                                                                                                                                                                                                                                                                                                                                                                                                                                                                                                                                                                                                                                                                                                                                                                                                                                                                   |                  |
| Modelo N111. Rectangular 12x6                                                                                                                                                                                                                                                                                                                                                                                                                                                                                                                                                                                                                                                                                                                                                                                                                                                                                                                                                                                                                                                                                                                                                                                                                                                                                                                                                                                                                                                                                                                                                                                                                                                                                                                                                                                                                                                                                                                                                                                                                                                                                                  |                  |
| Modelo N112. Rectangular 13x8                                                                                                                                                                                                                                                                                                                                                                                                                                                                                                                                                                                                                                                                                                                                                                                                                                                                                                                                                                                                                                                                                                                                                                                                                                                                                                                                                                                                                                                                                                                                                                                                                                                                                                                                                                                                                                                                                                                                                                                                                                                                                                  | . \$54.6         |
| Modelo N113. Rectangular 15x6                                                                                                                                                                                                                                                                                                                                                                                                                                                                                                                                                                                                                                                                                                                                                                                                                                                                                                                                                                                                                                                                                                                                                                                                                                                                                                                                                                                                                                                                                                                                                                                                                                                                                                                                                                                                                                                                                                                                                                                                                                                                                                  | \$58.8           |
| Modelo N114. Rectangular 15x10                                                                                                                                                                                                                                                                                                                                                                                                                                                                                                                                                                                                                                                                                                                                                                                                                                                                                                                                                                                                                                                                                                                                                                                                                                                                                                                                                                                                                                                                                                                                                                                                                                                                                                                                                                                                                                                                                                                                                                                                                                                                                                 |                  |
| Modelo N115. Rectangular 17x9                                                                                                                                                                                                                                                                                                                                                                                                                                                                                                                                                                                                                                                                                                                                                                                                                                                                                                                                                                                                                                                                                                                                                                                                                                                                                                                                                                                                                                                                                                                                                                                                                                                                                                                                                                                                                                                                                                                                                                                                                                                                                                  | \$58.8           |
| The second state of the se | ψ50.0            |

|                                | 2007          |
|--------------------------------|---------------|
| Modelo N116. Rectangular 18x11 | \$67.2        |
| Modelo N117. Rectangular 20x10 | \$67.2        |
| Modelo N118. Rectangular 20x12 |               |
| Modelo N119. Rectangular 22x8  |               |
| Modelo N120. Rectangular 23x12 | \$67.2        |
| Modelo N121. Rectangular 25x10 |               |
| Modelo N122. Rectangular 25x13 |               |
| Modelo N123. Rectangular 28x12 |               |
| Modelo N124. Rectangular 30x12 | \$73.5        |
| Modelo N125. Rectangular 30x15 |               |
| Modelo N126. Rectangular 32x15 |               |
| Modelo N127. Rectangular 35x13 |               |
| Modelo N128. Rectangular 35x17 |               |
| Modelo N129. Rectangular 35x20 | \$77.7        |
| Modelo N130. Rectangular 38x15 | \$81.9        |
| Modelo N131. Rectangular 38x18 | \$81.9        |
| Modelo N132. Rectangular 40x13 |               |
| Modelo N133. Rectangular 40x18 |               |
| Modelo N134. Rectangular 42x14 |               |
| Modelo N135. Rectangular 45x16 |               |
|                                |               |
| Modelo N136. Rectangular 46x20 |               |
| Modelo N137. Rectangular 50x15 | · ·           |
| Modelo N138. Rectangular 50x20 | ····· \$115.5 |

#### Clave: N100-138