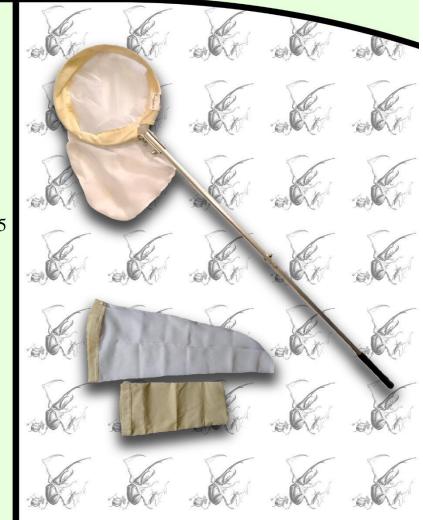

### Red entomológica infantil

Red aérea de aluminio tamaño infantil, de uso rudo. Aro con 20 cm de diámetro y mango extensible en dos secciones. Incluye bolsa de transporte.

#### Costo

Red infantil de uso rudo..... \$399