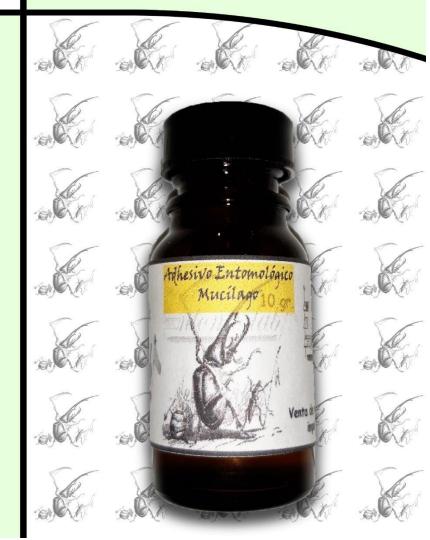

### Mucílago

Adhesivo natural de alta fijación, transparente y soluble en agua, útil para reparar ejemplares rotos o incompletos. Cinco tamaños disponibles.

### Costo por unidad

| Frasco con 5 ml   | \$33.6   |
|-------------------|----------|
| Frasco con 10 ml  | \$50.4   |
| Frasco con 30 ml  | \$133.35 |
| Frasco con 75 ml  | \$247.8  |
| Frasco con 125 ml | \$404.25 |