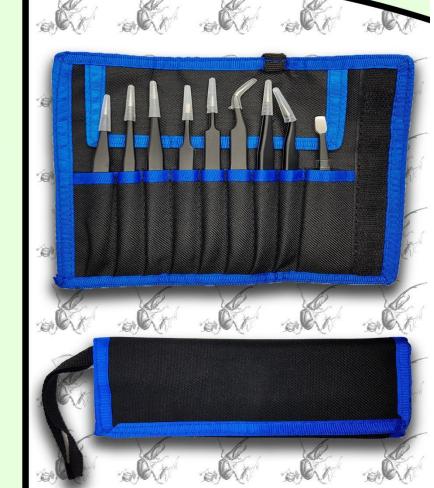

### Estuche para pinzas

Estuche de tela color negro y azul, con sello de velcro. Puede albergar hasta nueve pinzas.

#### Costo

Precio por unidad......\$75

Juego con nueve pinzas y estuche...... \$450