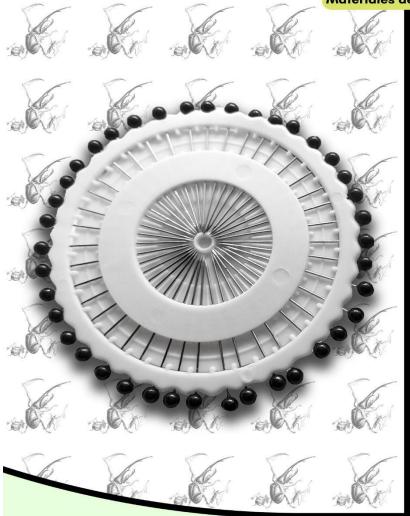

### Alfiler niquelado

Rueda con 40 alfileres de hierro niquelado con cabeza de plástico negra o blanca, 35 mm de longitud. Para fijación y montaje de ejemplares.

#### Costo

Precio por unidad......\$6.3