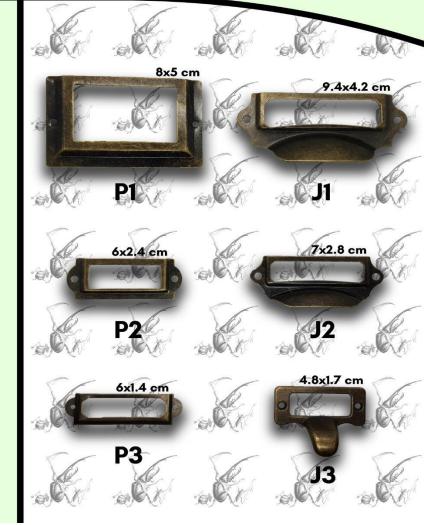

### Laminas porta nombre

Laminilla de metal con o sin jaladera para etiquetar cajas entomológicas. Seis modelos diferentes.

### Costo

| Modelo P1 | \$38.85 |
|-----------|---------|
| Modelo P2 | \$34.65 |
| Modelo P3 | \$28.2  |
| Modelo J1 | \$67.2  |
| Modelo J2 | \$54.6  |
| Modelo J3 | \$45.15 |