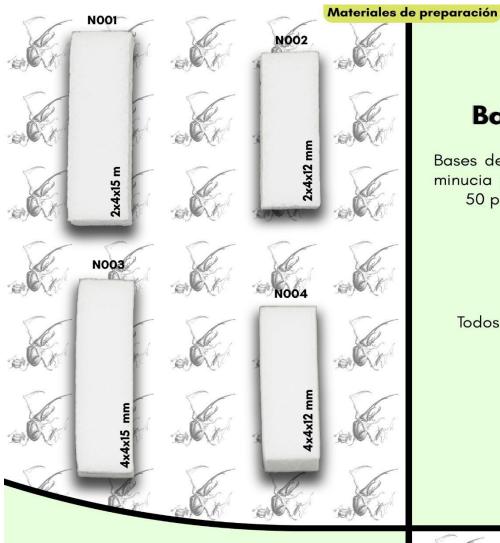

### Bases de plastazote

Bases de plastazote para doble montaje con minucia y alfiler entomológico. Empaque con 50 piezas, cuatro modelos disponibles.

#### Costo

Todos los modelos...... \$78.75