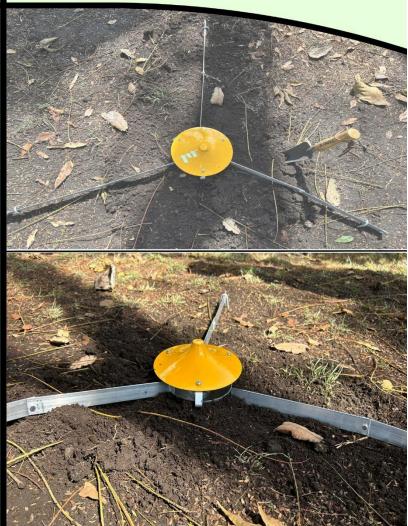

# Trampas de caída tipo NTP-80 (Pitfall con cebo)

Trampas de caida de aluminio con sombrero protector color amarillo para atracción de algunos artrópodos y mayor visibilidad en campo.

Cuenta con tres brazos de aluminio plegables para líneas guía, que incrementan la superficie de captura, guíando a los pequeños organismos que choquen hacia el centro, pero permitiendo que los vertebrados pequeños puedan escapar.

Cuenta con sujetador y frasco perforado para cebo, tales como estiércol, calamar, etc.

#### Costo

Precio por unidad.....\$860