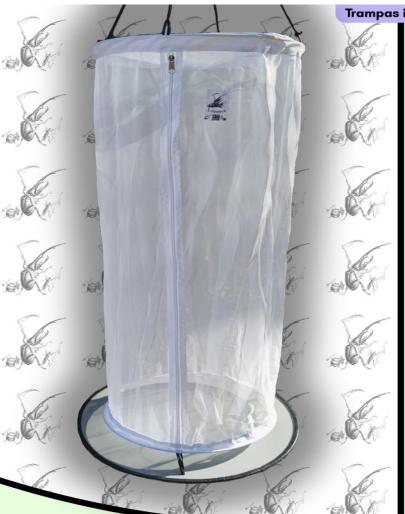

### Trampas para mariposas Van Someren-Rydon

Trampas cilíndricas con anillos metálicos inoxidables para conservar su forma. Base de aluminio sólido con protector lateral para matar el filo. Red de tela blanca con cierres laterales para facilitar la colecta de ejemplares. Altura del plato base ajustable. Incluye bolsa de transporte. Tres Tamaños

#### Costo

Chica. Base de 35 cm, largo de 52 cm ....... \$1212

Mediana. Base de 45 cm, largo de 95 cm .. \$1605.5

Grande. Base de 55 cm, largo de 96 cm ...... \$2037