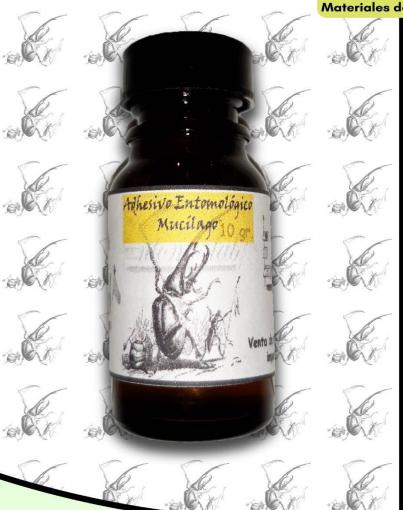

### Mucílago

Adhesivo natural de alta fijación, transparente y soluble en agua, útil para reparar ejemplares rotos o incompletos. Cinco tamaños disponibles.

### Costo por unidad

| Frasco con 5 ml   | \$33.6   |
|-------------------|----------|
| Frasco con 10 ml  | \$50.4   |
| Frasco con 30 ml  | \$133.35 |
| Frasco con 75 ml  | \$247.8  |
| Frasco con 125 ml | \$404.25 |