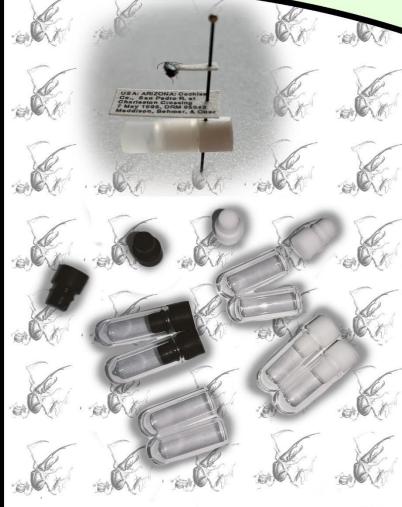

# Microviales para genitalia

Microviales de vidrio templado (borosilicato) con tapa de goma perforable por alfiler. Para almacenar genitalias en glicerina. Empaque con 25 unidades

#### Costo

Precio por empaque.....\$420

#### Medidas

20 mm

Clave: B001-004,

B009