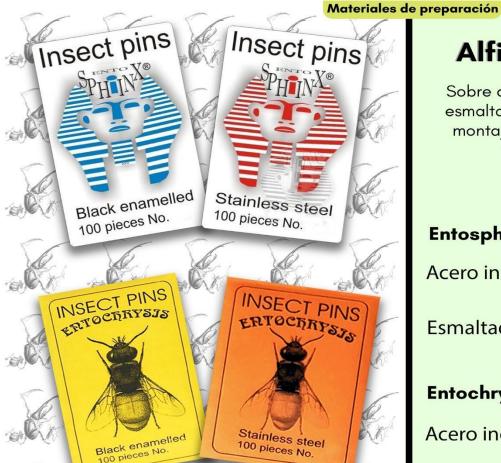

# Alfileres entomológicos

Clave: H001-010, H101-110

y H200-219

Sobre con 100 alfileres de acero inoxidable o esmaltados con cabeza dorada de nylon para montaje de especímenes en seco. Todos los tamaños disponibles (000 al 7).

#### **Entosphinx:**

Acero inoxidable ..... \$168

Esmaltado negro ..... \$152.25

#### **Entochrysis:**

Acero inoxidable ..... \$155

Esmaltado negro ..... \$138.5