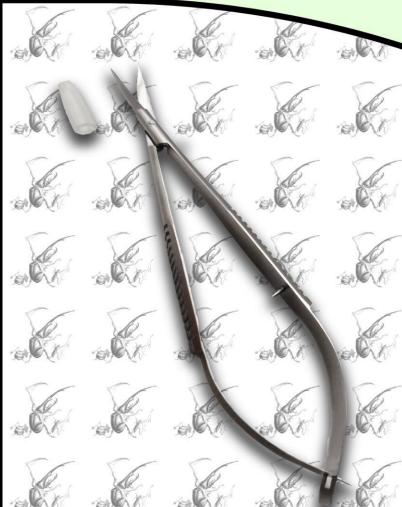

### Tijeras quirúrgicas

Tijera de acero inoxidable con punta curva Castroviejo para microdisecciones.

#### Costo

Precio por unidad......\$312.9