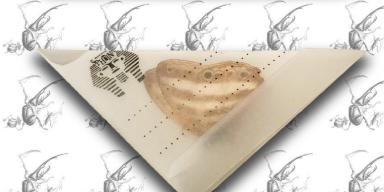

# Triángulo de papel pergamino

Triángulo Entosphinx de papel pergamino, predoblados y serigrafiados para facilitar el etiquetado y transporte de especímenes. Empaque con 50 piezas, tres tamaños disponibles.

#### Costo

|          |     | ,  |             |
|----------|-----|----|-------------|
| Medianos | 7x7 | cm | <br>\$78.75 |