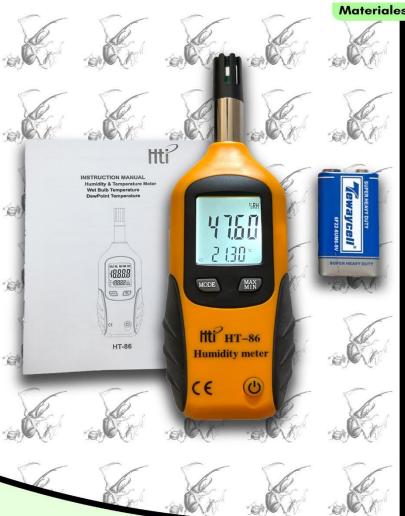

### **Termohigrómetro**

Instrumento de medición de la temperatura (de bulbo húmedo y rocío) y humedad ambiental. Emplea una batería de 9v incluída. Medidas: 17.5 x 5.8 cm.

#### Costo

Precio por unidad..... \$1239