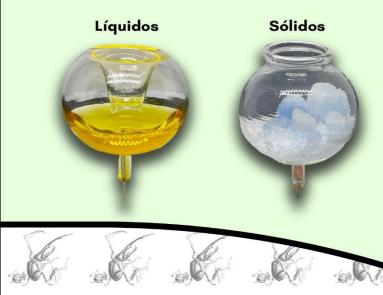

# Esferas Sauvinet para fumigación

Esferas de borosilicato endurecido para prevención y fumigación de plagas en cajas entomológicas. Dos modelos disponibles.

#### Costo

Precio por unidad......\$63