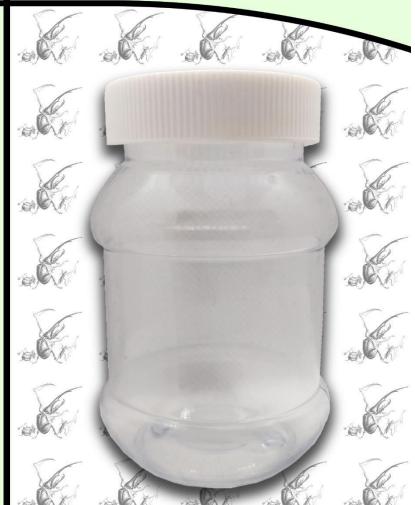

### Frasco PET

Frasco transparente con tapa y empaque. Cuatro modelos disponibles.

#### Costo

| Frasco de 110 ml  | \$10.5 |
|-------------------|--------|
| Frasco de 250 ml  | \$18   |
| Frasco de 500 ml  | \$23   |
| Frasco de 1000 ml | \$29.5 |