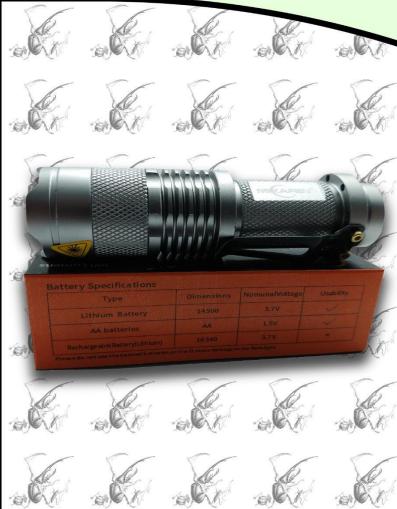

### Linterna de emergencia luz blanca

Linterna de bolsillo de aluminio reforzado, a prueba de agua de 300 lúmenes. De uso rudo, deal para campo. Requiere una batería AA no incluída.

#### Costo

Precio por unidad.....\$168

Clave:

T006