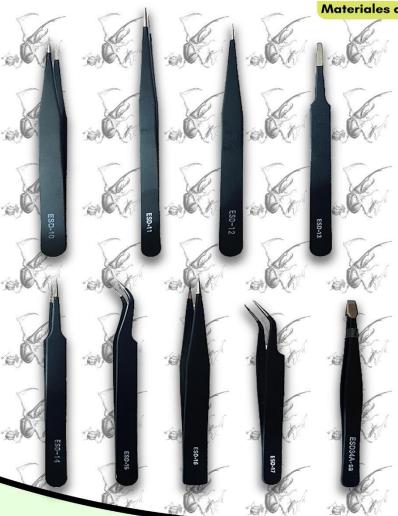

### Pinzas de alta presión

Pinzas entomológicas profesionales de acero inoxidable (tipo relojero), recubiertas con esmaltado negro. Nueve modelos disponibles.

#### Costo

Precio por unidad......\$50

#### Modelos

ESD-10

ESD-11

ESD-12

ESD-13

ESD-14

ESD-15

ESD-16

ESD-17 ESD34