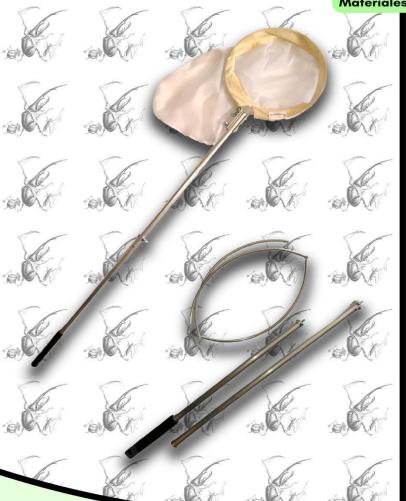

### Redes aereas plegables

Red entomológica profesional para captura de insectos en campo de aluminio. Aro plegable en tres secciones y mango en dos secciones. Incluye bolsa de transporte, dos modelos disponibles.

### Costo y medidas

| Red estándar. Aro: 35 cm;<br>Mango: 120 cm | \$997.5        |
|--------------------------------------------|----------------|
| Bolsa de recambio (golpeo o aérea)         | \$367.5        |
|                                            |                |
| Red grande. Aro: 48 cm;                    | ф1202 <b>г</b> |
| Mango: 140 cm                              | \$1383.5       |
| Bolsa de recambio (golpeo o aérea)         | ·· \$441       |

# Redes de golpeo

Red entomológica profesional de uso rudo para captura de insectos en campo. Aro desmontable y mango en una o dos secciones. Incluye bolsa de transporte, tres modelos disponibles.

### Costo y medidas

| Costo y medidas                                      |          |
|------------------------------------------------------|----------|
| Red pequeña. Aro: 30 cm; Mango en una sección: 50 cm | \$689    |
| Bolsa de recambio (golpeo o aérea)                   | \$286.15 |
| Red mediana. Aro: 40 cm; Mango en una                |          |
| secciones: 90 cm                                     | \$793.6  |
| Bolsa de recambio (golpeo o aérea)                   | \$336    |
| Red grande. Aro de 50 cm; Mango en dos               | 3        |
| secciones: 150 cm                                    | \$1024   |
| Bolsa de recambio (golpeo o aérea)                   | \$442    |