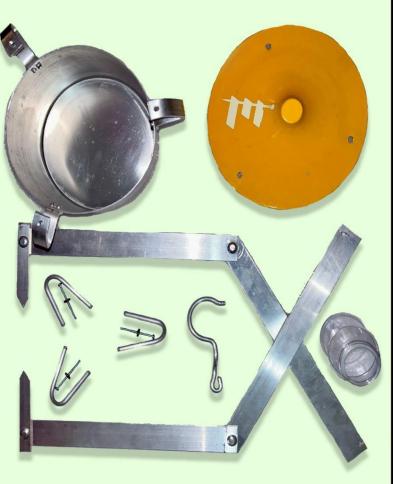

# Trampas de caída tipo NTP-80 (Pitfall con cebo)

Trampas de caida de aluminio con sombrero protector color amarillo para atracción de algunos artrópodos y mayor visibilidad en campo.

Cuenta con tres brazos de aluminio plegables para líneas guía, que incrementan la superficie de captura, guíando a los pequeños organismos que choquen hacia el centro, pero permitiendo que los vertebrados pequeños puedan escapar.

Cuenta con sujetador y frasco perforado para cebo, tales como estiércol, calamar, etc.

#### Costo

Precio por unidad.....\$860