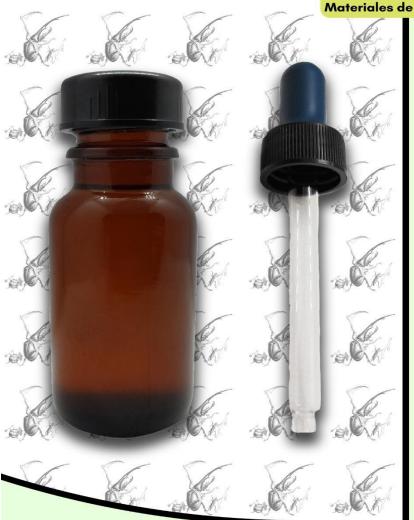

### Frasco de vidrio

Frasco vacío de vidrio color ámbar con tapa y empaque, el gotero se vende por separado.

#### Costo

|   | Frasco de 5 ml   | \$20   |
|---|------------------|--------|
|   | Frasco de 10 ml  | \$24.5 |
|   | Frasco de 15 ml  | \$28.5 |
|   | Frasco de 30 ml  | \$34   |
| ( | Gotero de vidrio | \$5.3  |