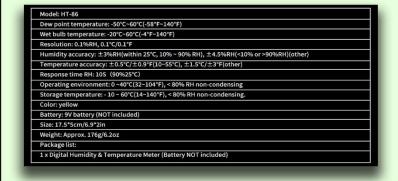

### **Termohigrómetro**

Instrumento de medición de la temperatura (de bulbo húmedo y rocío) y humedad ambiental. Emplea una batería de 9v incluída. Medidas: 17.5 x 5.8 cm.

### **Especificaciones**