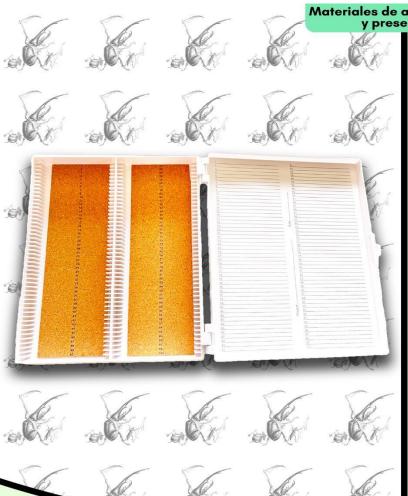

# Caja para laminillas

Caja de plástico con bisagras y broche de seguridad, capacidad para almacenar 100 preparaciones en portaobjetos. Disponible en color blanco o azul.

#### Costo

Precio por unidad......\$283.5

# Caja para laminillas

Caja de madera de pino barnizada con bisagras y broche de seguridad, capacidad para almacenar 60 preparaciones en portaobjetos.

#### Costo

Precio por unidad......\$252