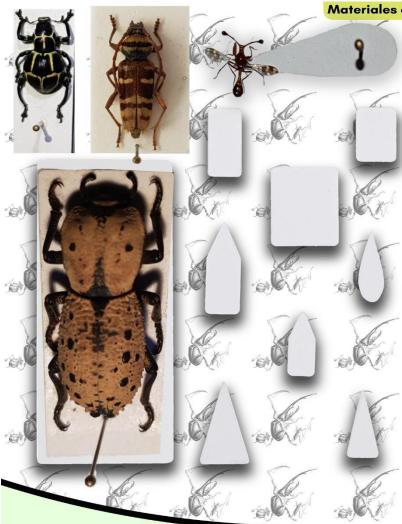

### Bases para montaje en lámina

Bases de papel bristol grueso para montaje de especímenes con mucílago o goma entomológica. **Empaque con 100 piezas.** 39 modelos disponibles. **Medidas en mm.** 

### Bases de plastazote

Bases de plastazote para doble montaje con minucia y alfiler entomológico. Empaque con 50 piezas, cuatro modelos disponibles.