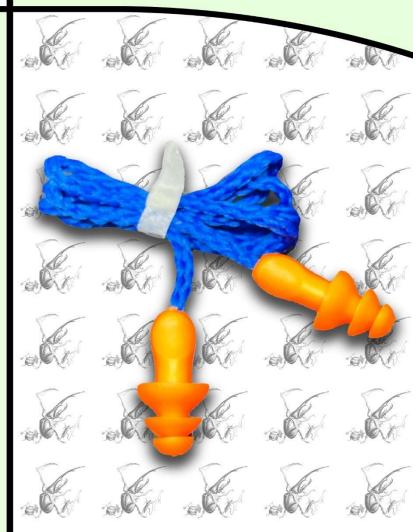

# Tapones para oídos

Tapones de goma suave con cordón de tela largo para evitar su extravío y prevenir daño en los oídos debido a cambios en la altura durante la labor de campo.

#### Costo

Precio por unidad.....\$12.6