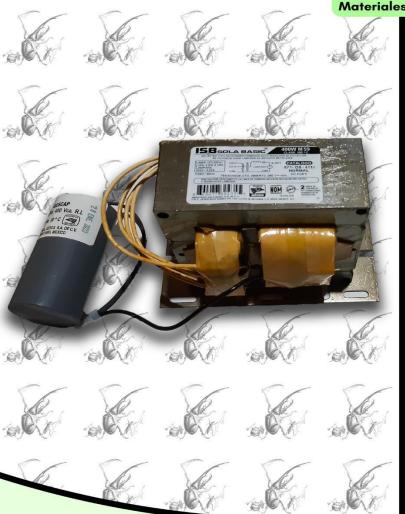

### **Balastra**

Balastra para regular y mantener el flujo de corriente ideal para tubos fluorescentes, focos y lámparas. Dos modelos de intensidad disponible.

#### Costo

Balastra para 250w..... \$983

Balastra para 400w.....\$1166