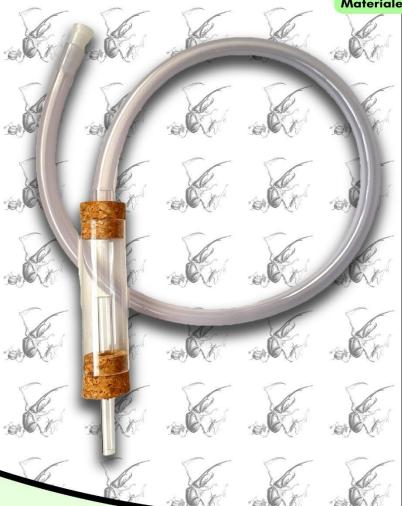

# Aspirador entomológico

Aspirador tipo Potter unidireccional, manguera con boquilla de 70 mm con filtro. Tres tamaños disponibles.

#### Costo

| Pequeño | (Frasco de | e 5x3 cm | ) | \$223.5 |
|---------|------------|----------|---|---------|
|---------|------------|----------|---|---------|

| Mediano | (Frasco de | 7x3 cm) | \$284.5 |
|---------|------------|---------|---------|
|---------|------------|---------|---------|

| Grande (  | Frasco | de 7x4  | cm)  | ••••• | \$327                                                                                              |
|-----------|--------|---------|------|-------|----------------------------------------------------------------------------------------------------|
| Cidilde ( | 114300 | GC / AT | Citi |       | $\mathcal{J} \mathcal{J} \mathcal{J} \mathcal{J} \mathcal{J} \mathcal{J} \mathcal{J} \mathcal{J} $ |

Tapón con filtro