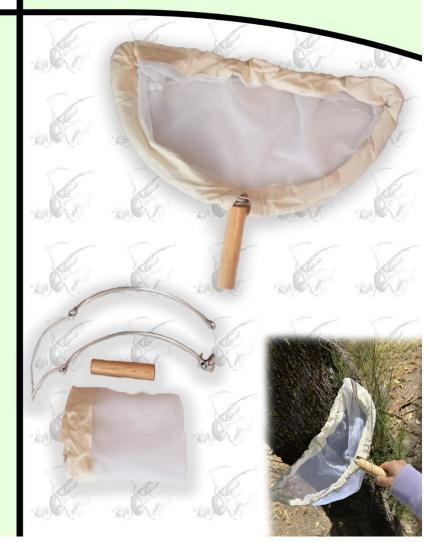

### Red para artrópodos de la corteza

Red de mano para colectar organismos que habitan debajo de la corteza de los árboles. Cuenta con un resorte para tomar la forma de los árboles y aumentar la probabilidad de captura de los especímenes asociados. Plegable y portatil. Dos taamaños. Incluye bolsa de transporte

#### Costo

Estándar. 35 cm de apertura ...... \$399

Grande. 55 cm de apertura ...... \$598.5