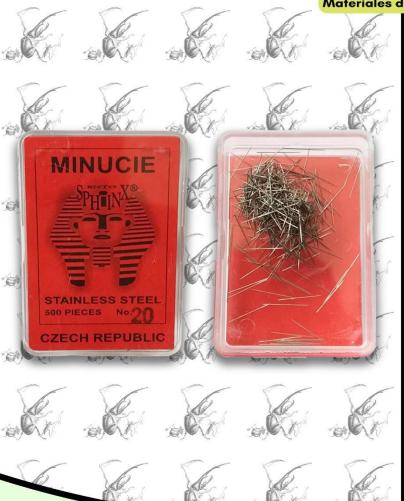

### **Minucias**

Microalfileres Entosphinx de acero inoxidable de 12 mm de longitud, para micro montaje o montaje doble. Cuatro grosores disponibles.

### Costo por 500 piezas

| Minucias de 0.10 mm  | \$430.5                                                                                                                       |
|----------------------|-------------------------------------------------------------------------------------------------------------------------------|
| Minucias de 0.15 mm  | \$404.25                                                                                                                      |
| Minucias de 0.20 mm  | \$388.5                                                                                                                       |
| Minucias de 0.25 mm  | \$362.25                                                                                                                      |
| Costo por 100 piezas |                                                                                                                               |
| Minucias de 0.10 mm  | \$126                                                                                                                         |
| Minucias de 0.15 mm  | \$115.5                                                                                                                       |
| Minucias de 0.20 mm  | \$105                                                                                                                         |
|                      | Minucias de 0.15 mm  Minucias de 0.20 mm  Minucias de 0.25 mm  Costo por 100 piezas  Minucias de 0.10 mm  Minucias de 0.15 mm |