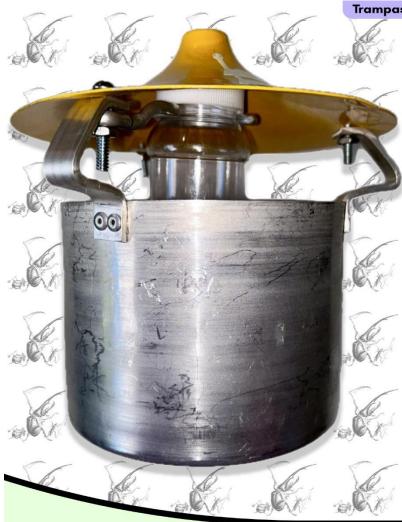

# Trampas de caída tipo NTP-80 (Pitfall con cebo)

Trampas de caida de aluminio con sombrero protector color amarillo para atracción de algunos artrópodos y mayor visibilidad en campo.

Cuenta con tres brazos de aluminio plegables para líneas guía, que incrementan la superficie de captura, guíando a los pequeños organismos que choquen hacia el centro, pero permitiendo que los vertebrados pequeños puedan escapar.

Cuenta con sujetador y frasco perforado para cebo, tales como estiércol, calamar, etc.

#### Costo

Precio por unidad.....\$860