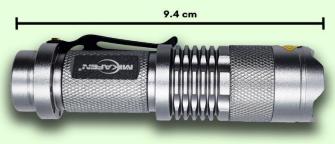

### Linterna de emergencia luz blanca

Linterna de bolsillo de aluminio reforzado, a prueba de agua de 300 lúmenes. De uso rudo, deal para campo. Requiere una batería AA no incluída.

#### Costo

Precio por unidad.....\$168

Clave:

T006