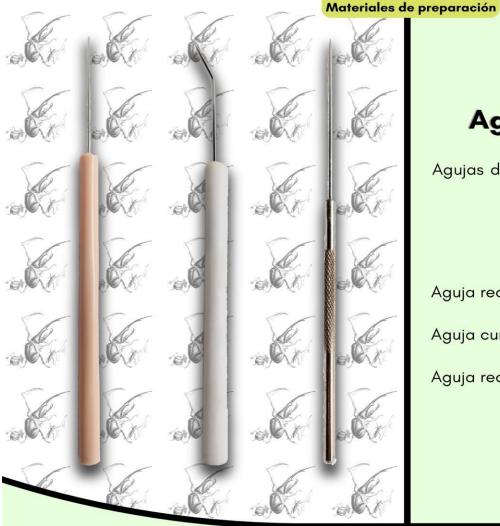

# Agujas de disección

Agujas de disección de acero inoxidable. Tres modelos disponibles.

#### Costo

| Aguja recta con base plastica   | \$45 |
|---------------------------------|------|
| Aguja curva con base plástica   | \$45 |
| Aguja recta de acero inoxidable | \$60 |