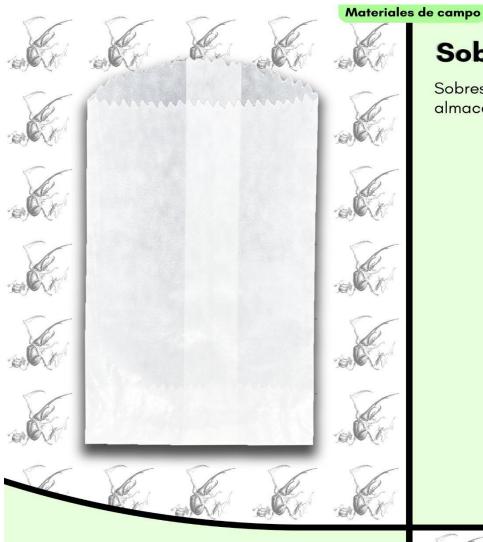

### Sobres de papel glassine

Sobres rectangulares de papel glassine para almacenamiento de mariposas. Cinco tamaños disponibles.

### Costo por 100 piezas

| Pequeño (8.5x4 cm)    | \$44.1  |
|-----------------------|---------|
| Mediano (11x6 cm)     | \$57.75 |
| Mediano 2 (13.5x8 cm) | \$63    |
| Grande (15x10.5 cm)   | \$71.4  |

Grande 2 (17x12 cm)..... \$76.65

### Costo por 1000 piezas

| Pequeño (8.5x4 cm)    | \$346.  |
|-----------------------|---------|
| Mediano (11x6 cm)     | \$441   |
| Mediano 2 (13.5x8 cm) | \$451.5 |
| Grande (15x10.5 cm)   | \$535.5 |
| Grande 2 (17x12 cm)   | \$588   |