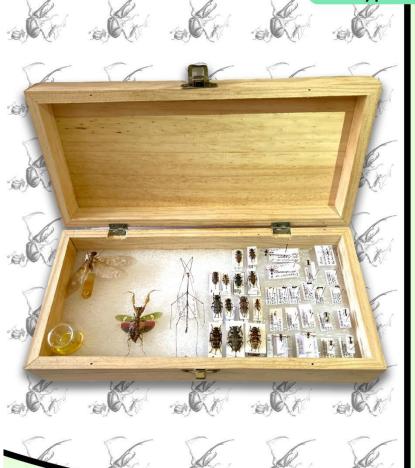

### Caja de transporte

Caja de pino lisa de 25.5x13x6.5 cm, tapa de madera lisa barnizada, bisagras, broche de seguridad y base de polifoam.

#### Costo

Precio por unidad..... \$145