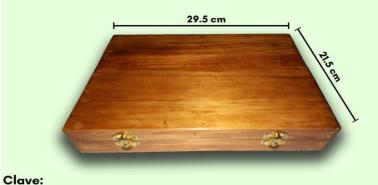

### Caja de transporte

Caja de pino lisa de 25.5x13x6.5 cm, tapa de madera lisa barnizada, bisagras, broche de seguridad y base de polifoam.

#### Costo

Precio por unidad..... \$145

#### Medidas