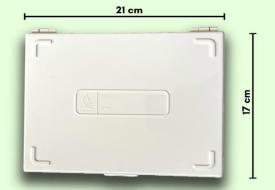

# Caja para laminillas

Caja de plástico con bisagras y broche de seguridad, capacidad para almacenar 100 preparaciones en portaobjetos. Disponible en color blanco o azul.

#### Costo

Precio por unidad......\$283.5

#### Medidas