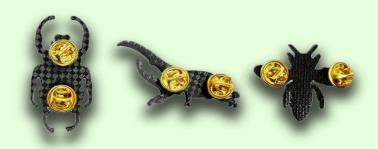

# Pines de artrópodos y grupos afines

Pines de metal con doble broche de seguridad, doce modelos disponibles.

#### Costo

Precio por unidad..... \$125

Doble broche de seguridad, vista trasera.