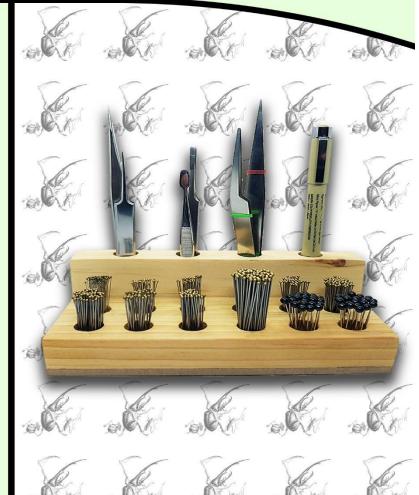

# Organizador

Organizador de madera con 12 perforaciones circulares y base de polifoam, para almacenar y ordenar alfileres y cuatro perforaciones más para más utensilios entomológicos.

#### Costo

Precio por unidad..... \$141.75