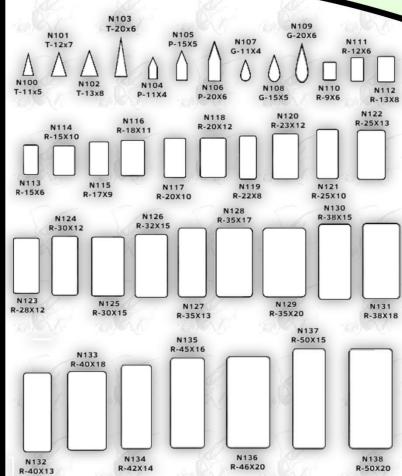

### Bases para montaje en lámina

Bases de papel bristol grueso para montaje de especímenes con mucílago o goma entomológica. **Empaque con 100 piezas.** 39 modelos disponibles. **Medidas en mm.** 

#### Costo

| Modelo N100. Triangular 11x5                                                                                                                                                                                                                                                                                                                                                                                                                                                                                                                                                                                                                                                                                                                                                                                                                                                                                                                                                                                                                                                                                                                                                                                                                                                                                                                                                                                                                                                                                                                                                                                                                                                                                                                                                                                                                                                                                                                                                                                                                                                                                                   | \$68.25          |
|--------------------------------------------------------------------------------------------------------------------------------------------------------------------------------------------------------------------------------------------------------------------------------------------------------------------------------------------------------------------------------------------------------------------------------------------------------------------------------------------------------------------------------------------------------------------------------------------------------------------------------------------------------------------------------------------------------------------------------------------------------------------------------------------------------------------------------------------------------------------------------------------------------------------------------------------------------------------------------------------------------------------------------------------------------------------------------------------------------------------------------------------------------------------------------------------------------------------------------------------------------------------------------------------------------------------------------------------------------------------------------------------------------------------------------------------------------------------------------------------------------------------------------------------------------------------------------------------------------------------------------------------------------------------------------------------------------------------------------------------------------------------------------------------------------------------------------------------------------------------------------------------------------------------------------------------------------------------------------------------------------------------------------------------------------------------------------------------------------------------------------|------------------|
| Modelo N101. Triangular 12x7                                                                                                                                                                                                                                                                                                                                                                                                                                                                                                                                                                                                                                                                                                                                                                                                                                                                                                                                                                                                                                                                                                                                                                                                                                                                                                                                                                                                                                                                                                                                                                                                                                                                                                                                                                                                                                                                                                                                                                                                                                                                                                   | \$68.25          |
| Modelo N102. Triangular 13x8                                                                                                                                                                                                                                                                                                                                                                                                                                                                                                                                                                                                                                                                                                                                                                                                                                                                                                                                                                                                                                                                                                                                                                                                                                                                                                                                                                                                                                                                                                                                                                                                                                                                                                                                                                                                                                                                                                                                                                                                                                                                                                   | \$68.25          |
| Modelo N103. Triangular 20x6                                                                                                                                                                                                                                                                                                                                                                                                                                                                                                                                                                                                                                                                                                                                                                                                                                                                                                                                                                                                                                                                                                                                                                                                                                                                                                                                                                                                                                                                                                                                                                                                                                                                                                                                                                                                                                                                                                                                                                                                                                                                                                   | \$7 <b>9</b> 75  |
| Madela N104 Dantagara 2000                                                                                                                                                                                                                                                                                                                                                                                                                                                                                                                                                                                                                                                                                                                                                                                                                                                                                                                                                                                                                                                                                                                                                                                                                                                                                                                                                                                                                                                                                                                                                                                                                                                                                                                                                                                                                                                                                                                                                                                                                                                                                                     | φ/0.73<br>Φ/0.75 |
| Modelo N104. Pentagonal 11x4                                                                                                                                                                                                                                                                                                                                                                                                                                                                                                                                                                                                                                                                                                                                                                                                                                                                                                                                                                                                                                                                                                                                                                                                                                                                                                                                                                                                                                                                                                                                                                                                                                                                                                                                                                                                                                                                                                                                                                                                                                                                                                   | \$68.25          |
| Modelo N105. Pentagonal 15x5                                                                                                                                                                                                                                                                                                                                                                                                                                                                                                                                                                                                                                                                                                                                                                                                                                                                                                                                                                                                                                                                                                                                                                                                                                                                                                                                                                                                                                                                                                                                                                                                                                                                                                                                                                                                                                                                                                                                                                                                                                                                                                   | .\$68.25         |
| Modelo N106. Pentagonal 20x6                                                                                                                                                                                                                                                                                                                                                                                                                                                                                                                                                                                                                                                                                                                                                                                                                                                                                                                                                                                                                                                                                                                                                                                                                                                                                                                                                                                                                                                                                                                                                                                                                                                                                                                                                                                                                                                                                                                                                                                                                                                                                                   | \$78.75          |
| Modelo N107. Gota 11x4                                                                                                                                                                                                                                                                                                                                                                                                                                                                                                                                                                                                                                                                                                                                                                                                                                                                                                                                                                                                                                                                                                                                                                                                                                                                                                                                                                                                                                                                                                                                                                                                                                                                                                                                                                                                                                                                                                                                                                                                                                                                                                         |                  |
| Modelo N108. Gota 15x5                                                                                                                                                                                                                                                                                                                                                                                                                                                                                                                                                                                                                                                                                                                                                                                                                                                                                                                                                                                                                                                                                                                                                                                                                                                                                                                                                                                                                                                                                                                                                                                                                                                                                                                                                                                                                                                                                                                                                                                                                                                                                                         |                  |
| Modelo N109. Gota 20x6                                                                                                                                                                                                                                                                                                                                                                                                                                                                                                                                                                                                                                                                                                                                                                                                                                                                                                                                                                                                                                                                                                                                                                                                                                                                                                                                                                                                                                                                                                                                                                                                                                                                                                                                                                                                                                                                                                                                                                                                                                                                                                         |                  |
| Modelo N110. Rectangular 9x6                                                                                                                                                                                                                                                                                                                                                                                                                                                                                                                                                                                                                                                                                                                                                                                                                                                                                                                                                                                                                                                                                                                                                                                                                                                                                                                                                                                                                                                                                                                                                                                                                                                                                                                                                                                                                                                                                                                                                                                                                                                                                                   |                  |
| Modelo N111. Rectangular 12x6                                                                                                                                                                                                                                                                                                                                                                                                                                                                                                                                                                                                                                                                                                                                                                                                                                                                                                                                                                                                                                                                                                                                                                                                                                                                                                                                                                                                                                                                                                                                                                                                                                                                                                                                                                                                                                                                                                                                                                                                                                                                                                  |                  |
| Modelo N112. Rectangular 13x8                                                                                                                                                                                                                                                                                                                                                                                                                                                                                                                                                                                                                                                                                                                                                                                                                                                                                                                                                                                                                                                                                                                                                                                                                                                                                                                                                                                                                                                                                                                                                                                                                                                                                                                                                                                                                                                                                                                                                                                                                                                                                                  | . \$54.6         |
| Modelo N113. Rectangular 15x6                                                                                                                                                                                                                                                                                                                                                                                                                                                                                                                                                                                                                                                                                                                                                                                                                                                                                                                                                                                                                                                                                                                                                                                                                                                                                                                                                                                                                                                                                                                                                                                                                                                                                                                                                                                                                                                                                                                                                                                                                                                                                                  | \$58.8           |
| Modelo N114. Rectangular 15x10                                                                                                                                                                                                                                                                                                                                                                                                                                                                                                                                                                                                                                                                                                                                                                                                                                                                                                                                                                                                                                                                                                                                                                                                                                                                                                                                                                                                                                                                                                                                                                                                                                                                                                                                                                                                                                                                                                                                                                                                                                                                                                 |                  |
| Modelo N115. Rectangular 17x9                                                                                                                                                                                                                                                                                                                                                                                                                                                                                                                                                                                                                                                                                                                                                                                                                                                                                                                                                                                                                                                                                                                                                                                                                                                                                                                                                                                                                                                                                                                                                                                                                                                                                                                                                                                                                                                                                                                                                                                                                                                                                                  | \$58.8           |
| The second state of the se | ψ50.0            |

|                                | 2007          |
|--------------------------------|---------------|
| Modelo N116. Rectangular 18x11 | \$67.2        |
| Modelo N117. Rectangular 20x10 | \$67.2        |
| Modelo N118. Rectangular 20x12 |               |
| Modelo N119. Rectangular 22x8  |               |
| Modelo N120. Rectangular 23x12 | \$67.2        |
| Modelo N121. Rectangular 25x10 |               |
| Modelo N122. Rectangular 25x13 |               |
| Modelo N123. Rectangular 28x12 |               |
| Modelo N124. Rectangular 30x12 | \$73.5        |
| Modelo N125. Rectangular 30x15 |               |
| Modelo N126. Rectangular 32x15 |               |
| Modelo N127. Rectangular 35x13 |               |
| Modelo N128. Rectangular 35x17 |               |
| Modelo N129. Rectangular 35x20 | \$77.7        |
| Modelo N130. Rectangular 38x15 | \$81.9        |
| Modelo N131. Rectangular 38x18 | \$81.9        |
| Modelo N132. Rectangular 40x13 |               |
| Modelo N133. Rectangular 40x18 |               |
| Modelo N134. Rectangular 42x14 |               |
| Modelo N135. Rectangular 45x16 |               |
|                                |               |
| Modelo N136. Rectangular 46x20 |               |
| Modelo N137. Rectangular 50x15 | · ·           |
| Modelo N138. Rectangular 50x20 | ····· \$115.5 |

#### Clave: N100-138