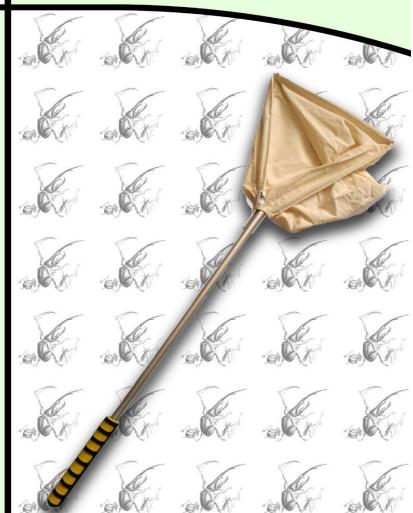

# Redes de golpeo

Red entomológica profesional de uso rudo para captura de insectos en campo. Aro desmontable y mango en una o dos secciones. Incluye bolsa de transporte, tres modelos disponibles.

### Costo y medidas

| Costo y medidas                                      |          |
|------------------------------------------------------|----------|
| Red pequeña. Aro: 30 cm; Mango en una sección: 50 cm | \$689    |
| Bolsa de recambio (golpeo o aérea)                   | \$286.15 |
| Red mediana. Aro: 40 cm; Mango en una                |          |
| secciones: 90 cm                                     | \$793.6  |
| Bolsa de recambio (golpeo o aérea)                   | \$336    |
| Red grande. Aro de 50 cm; Mango en dos               | 3        |
| secciones: 150 cm                                    | \$1024   |
| Bolsa de recambio (golpeo o aérea)                   | \$442    |

#### Clave: G006-008