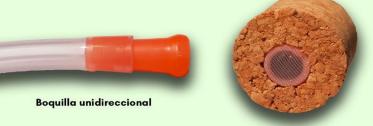

# Aspirador entomológico

Aspirador tipo Potter unidireccional, manguera con boquilla de 70 mm con filtro. Tres tamaños disponibles.

#### Costo

| Pequeño | (Frasco de | e 5x3 cm | ) | \$223.5 |
|---------|------------|----------|---|---------|
|---------|------------|----------|---|---------|

| Mediano | (Frasco de | 7x3 cm) | \$284.5 |
|---------|------------|---------|---------|
|---------|------------|---------|---------|

| Grande (  | Frasco | de 7x4  | cm)  | ••••• | \$327                                                                                              |
|-----------|--------|---------|------|-------|----------------------------------------------------------------------------------------------------|
| Cidilde ( | 114300 | GC / AT | Citi |       | $\mathcal{J} \mathcal{J} \mathcal{J} \mathcal{J} \mathcal{J} \mathcal{J} \mathcal{J} \mathcal{J} $ |

Tapón con filtro