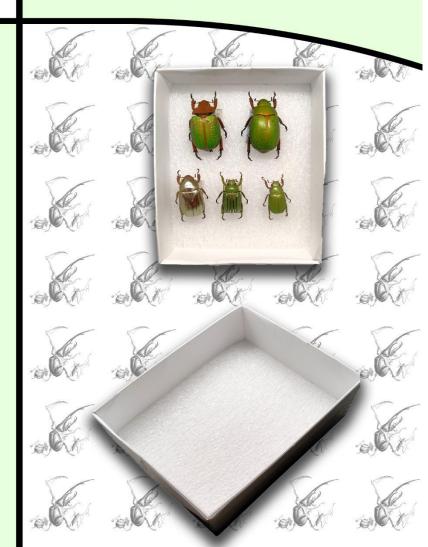

### Caja entomológica

Caja de pino lisa de 30x40x7 cm, cierre hermético, tapa de vidrio para exhibición y base de polifoam.

#### Costo

Precio por unidad..... \$595

# Caja entomológica

Caja de madera de pino de 50x50x7 cm, cierre hermético, tapa de vidrio para exhibición y base de polifoam.

#### Costo

Precio por unidad..... \$738