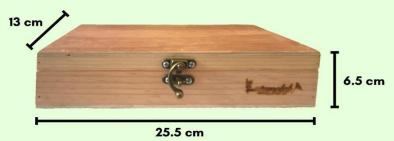

### Caja de transporte

Caja de pino lisa de 25.5x13x6.5 cm, tapa de madera lisa barnizada, bisagras, broche de seguridad y base de polifoam.

#### Costo

Precio por unidad..... \$145