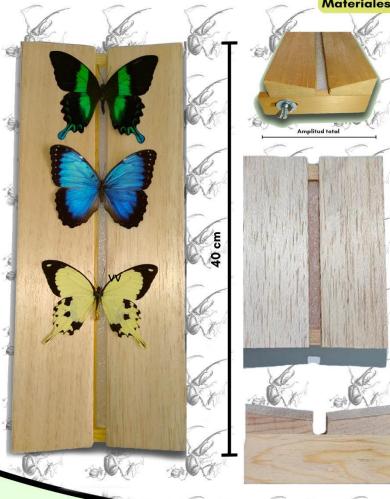

# **Extensor ajustable**

Extensor ajustable angulado de madera suave. Canal central con 2 cm de polifoam blanco de alta densidad. Dos modelos distintos; con 14 u 8 cm de amplitud en total plegado.

#### Costo

| Extensor con 14 cm de amplitud | \$399   |
|--------------------------------|---------|
| Extensor con 8 cm de amplitud  | \$283.5 |