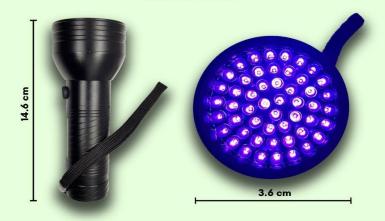

### Linterna de luz negra

Linterna de alta emisión de luz UV (390-395 nm), cuerpo de aluminio, cordón de seguridad y 51 focos LED. Emplea 3 baterías AAA no incluidas.

#### Costo

Precio por unidad......\$346.5

#### Medidas