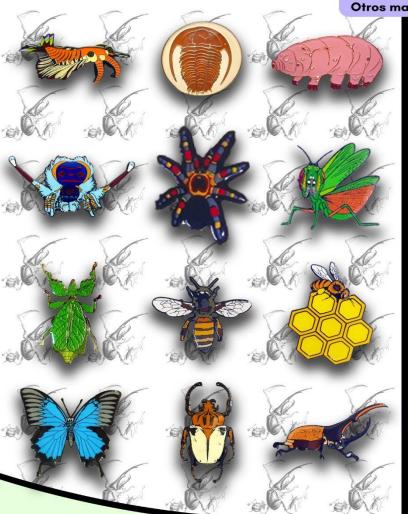

# Pines de artrópodos y grupos afines

Pines de metal con doble broche de seguridad, doce modelos disponibles.

#### Costo

Precio por unidad..... \$125

Doble broche de seguridad, vista trasera.