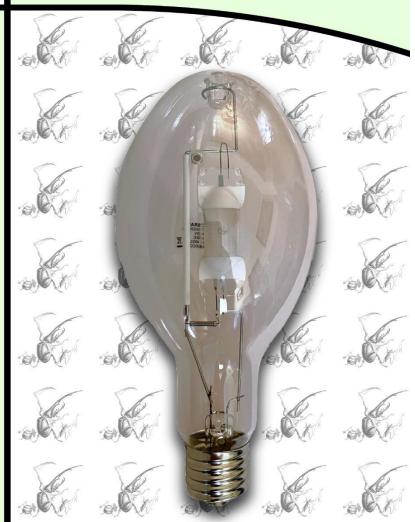

### Foco de aditivos metálicos

Foco de vidrio templado resistente y aditivos metálicos, requiere balastra para su correcto funcionamiento. Útil para trampas de luz. Dos modelos de intensidad disponible.

#### Costo

Foco de 250w..... \$523

Foco de 400w..... \$689.5