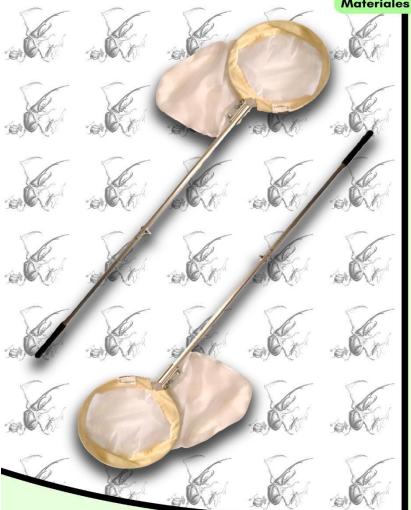

### Redes aereas plegables

Red entomológica profesional para captura de insectos en campo de aluminio. Aro plegable en tres secciones y mango en dos secciones. Incluye bolsa de transporte, dos modelos disponibles.

### Costo y medidas

| Red estándar. Aro: 35 cm;<br>Mango: 120 cm | \$997.5        |
|--------------------------------------------|----------------|
| Bolsa de recambio (golpeo o aérea)         | \$367.5        |
|                                            |                |
| Red grande. Aro: 48 cm;                    | ф1202 <b>г</b> |
| Mango: 140 cm                              | \$1383.5       |
| Bolsa de recambio (golpeo o aérea)         | ·· \$441       |