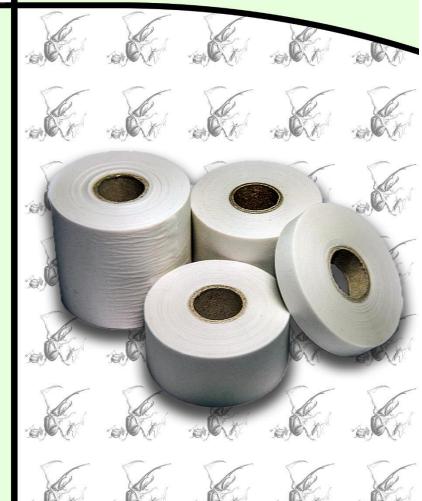

### Rollos de papel pergamino

Rollo con 40 metros de papel especial para montaje de mariposas e insectos de alas frágiles. Cuatro grosores diferentes.

#### Costo

| 40 mm 30 mm            |  |
|------------------------|--|
| Rollo de 40 mm \$241.5 |  |
| Rollo de 30 mm \$210   |  |
| Rollo de 20 mm \$178.5 |  |
| Rollo de 10 mm         |  |

Clave: