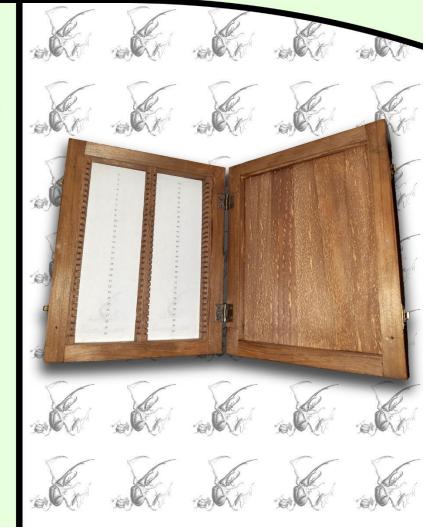

# Caja para laminillas

Caja de plástico con bisagras y broche de seguridad, capacidad para almacenar 100 preparaciones en portaobjetos. Disponible en color blanco o azul.

#### Costo

Precio por unidad......\$283.5

# Caja para laminillas

Caja de madera de pino barnizada con bisagras y broche de seguridad, capacidad para almacenar 60 preparaciones en portaobjetos.

#### Costo

Precio por unidad......\$252