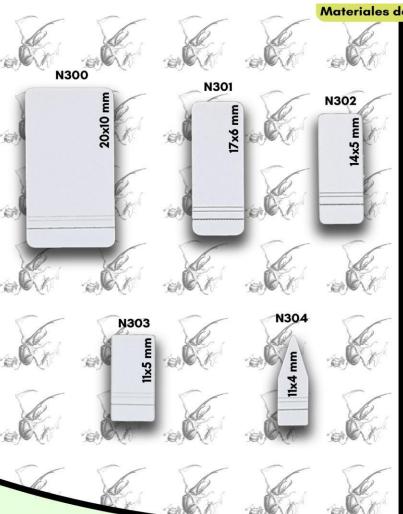

### Bases para montaje en lámina

Bases de papel bristol grueso para montaje de especímenes con mucílago o goma entomológica. **Empaque con 100 piezas.** 39 modelos disponibles. **Medidas en mm.** 

#### Costo

| Modelo N100. Triangular 11x5                                                                                                                                                                                                                                                                                                                                                                                                                                                                                                                                                                                                                                                                                                                                                                                                                                                                                                                                                                                                                                                                                                                                                                                                                                                                                                                                                                                                                                                                                                                                                                                                                                                                                                                                                                                                                                                                                                                                                                                                                                                                                                   | \$68.25          |
|--------------------------------------------------------------------------------------------------------------------------------------------------------------------------------------------------------------------------------------------------------------------------------------------------------------------------------------------------------------------------------------------------------------------------------------------------------------------------------------------------------------------------------------------------------------------------------------------------------------------------------------------------------------------------------------------------------------------------------------------------------------------------------------------------------------------------------------------------------------------------------------------------------------------------------------------------------------------------------------------------------------------------------------------------------------------------------------------------------------------------------------------------------------------------------------------------------------------------------------------------------------------------------------------------------------------------------------------------------------------------------------------------------------------------------------------------------------------------------------------------------------------------------------------------------------------------------------------------------------------------------------------------------------------------------------------------------------------------------------------------------------------------------------------------------------------------------------------------------------------------------------------------------------------------------------------------------------------------------------------------------------------------------------------------------------------------------------------------------------------------------|------------------|
| Modelo N101. Triangular 12x7                                                                                                                                                                                                                                                                                                                                                                                                                                                                                                                                                                                                                                                                                                                                                                                                                                                                                                                                                                                                                                                                                                                                                                                                                                                                                                                                                                                                                                                                                                                                                                                                                                                                                                                                                                                                                                                                                                                                                                                                                                                                                                   | \$68.25          |
| Modelo N102. Triangular 13x8                                                                                                                                                                                                                                                                                                                                                                                                                                                                                                                                                                                                                                                                                                                                                                                                                                                                                                                                                                                                                                                                                                                                                                                                                                                                                                                                                                                                                                                                                                                                                                                                                                                                                                                                                                                                                                                                                                                                                                                                                                                                                                   | \$68.25          |
| Modelo N103. Triangular 20x6                                                                                                                                                                                                                                                                                                                                                                                                                                                                                                                                                                                                                                                                                                                                                                                                                                                                                                                                                                                                                                                                                                                                                                                                                                                                                                                                                                                                                                                                                                                                                                                                                                                                                                                                                                                                                                                                                                                                                                                                                                                                                                   | \$7 <b>9</b> 75  |
| Madela N104 Dantagara 2000                                                                                                                                                                                                                                                                                                                                                                                                                                                                                                                                                                                                                                                                                                                                                                                                                                                                                                                                                                                                                                                                                                                                                                                                                                                                                                                                                                                                                                                                                                                                                                                                                                                                                                                                                                                                                                                                                                                                                                                                                                                                                                     | φ/0.73<br>Φ/0.75 |
| Modelo N104. Pentagonal 11x4                                                                                                                                                                                                                                                                                                                                                                                                                                                                                                                                                                                                                                                                                                                                                                                                                                                                                                                                                                                                                                                                                                                                                                                                                                                                                                                                                                                                                                                                                                                                                                                                                                                                                                                                                                                                                                                                                                                                                                                                                                                                                                   | \$68.25          |
| Modelo N105. Pentagonal 15x5                                                                                                                                                                                                                                                                                                                                                                                                                                                                                                                                                                                                                                                                                                                                                                                                                                                                                                                                                                                                                                                                                                                                                                                                                                                                                                                                                                                                                                                                                                                                                                                                                                                                                                                                                                                                                                                                                                                                                                                                                                                                                                   | .\$68.25         |
| Modelo N106. Pentagonal 20x6                                                                                                                                                                                                                                                                                                                                                                                                                                                                                                                                                                                                                                                                                                                                                                                                                                                                                                                                                                                                                                                                                                                                                                                                                                                                                                                                                                                                                                                                                                                                                                                                                                                                                                                                                                                                                                                                                                                                                                                                                                                                                                   | \$78.75          |
| Modelo N107. Gota 11x4                                                                                                                                                                                                                                                                                                                                                                                                                                                                                                                                                                                                                                                                                                                                                                                                                                                                                                                                                                                                                                                                                                                                                                                                                                                                                                                                                                                                                                                                                                                                                                                                                                                                                                                                                                                                                                                                                                                                                                                                                                                                                                         |                  |
| Modelo N108. Gota 15x5                                                                                                                                                                                                                                                                                                                                                                                                                                                                                                                                                                                                                                                                                                                                                                                                                                                                                                                                                                                                                                                                                                                                                                                                                                                                                                                                                                                                                                                                                                                                                                                                                                                                                                                                                                                                                                                                                                                                                                                                                                                                                                         |                  |
| Modelo N109. Gota 20x6                                                                                                                                                                                                                                                                                                                                                                                                                                                                                                                                                                                                                                                                                                                                                                                                                                                                                                                                                                                                                                                                                                                                                                                                                                                                                                                                                                                                                                                                                                                                                                                                                                                                                                                                                                                                                                                                                                                                                                                                                                                                                                         |                  |
| Modelo N110. Rectangular 9x6                                                                                                                                                                                                                                                                                                                                                                                                                                                                                                                                                                                                                                                                                                                                                                                                                                                                                                                                                                                                                                                                                                                                                                                                                                                                                                                                                                                                                                                                                                                                                                                                                                                                                                                                                                                                                                                                                                                                                                                                                                                                                                   |                  |
| Modelo N111. Rectangular 12x6                                                                                                                                                                                                                                                                                                                                                                                                                                                                                                                                                                                                                                                                                                                                                                                                                                                                                                                                                                                                                                                                                                                                                                                                                                                                                                                                                                                                                                                                                                                                                                                                                                                                                                                                                                                                                                                                                                                                                                                                                                                                                                  |                  |
| Modelo N112. Rectangular 13x8                                                                                                                                                                                                                                                                                                                                                                                                                                                                                                                                                                                                                                                                                                                                                                                                                                                                                                                                                                                                                                                                                                                                                                                                                                                                                                                                                                                                                                                                                                                                                                                                                                                                                                                                                                                                                                                                                                                                                                                                                                                                                                  | . \$54.6         |
| Modelo N113. Rectangular 15x6                                                                                                                                                                                                                                                                                                                                                                                                                                                                                                                                                                                                                                                                                                                                                                                                                                                                                                                                                                                                                                                                                                                                                                                                                                                                                                                                                                                                                                                                                                                                                                                                                                                                                                                                                                                                                                                                                                                                                                                                                                                                                                  | \$58.8           |
| Modelo N114. Rectangular 15x10                                                                                                                                                                                                                                                                                                                                                                                                                                                                                                                                                                                                                                                                                                                                                                                                                                                                                                                                                                                                                                                                                                                                                                                                                                                                                                                                                                                                                                                                                                                                                                                                                                                                                                                                                                                                                                                                                                                                                                                                                                                                                                 |                  |
| Modelo N115. Rectangular 17x9                                                                                                                                                                                                                                                                                                                                                                                                                                                                                                                                                                                                                                                                                                                                                                                                                                                                                                                                                                                                                                                                                                                                                                                                                                                                                                                                                                                                                                                                                                                                                                                                                                                                                                                                                                                                                                                                                                                                                                                                                                                                                                  | \$58.8           |
| The second state of the se | ψ50.0            |

|                                | 2007          |
|--------------------------------|---------------|
| Modelo N116. Rectangular 18x11 | \$67.2        |
| Modelo N117. Rectangular 20x10 | \$67.2        |
| Modelo N118. Rectangular 20x12 |               |
| Modelo N119. Rectangular 22x8  |               |
| Modelo N120. Rectangular 23x12 | \$67.2        |
| Modelo N121. Rectangular 25x10 |               |
| Modelo N122. Rectangular 25x13 |               |
| Modelo N123. Rectangular 28x12 |               |
| Modelo N124. Rectangular 30x12 | \$73.5        |
| Modelo N125. Rectangular 30x15 |               |
| Modelo N126. Rectangular 32x15 |               |
| Modelo N127. Rectangular 35x13 |               |
| Modelo N128. Rectangular 35x17 |               |
| Modelo N129. Rectangular 35x20 | \$77.7        |
| Modelo N130. Rectangular 38x15 | \$81.9        |
| Modelo N131. Rectangular 38x18 | \$81.9        |
| Modelo N132. Rectangular 40x13 |               |
| Modelo N133. Rectangular 40x18 |               |
| Modelo N134. Rectangular 42x14 |               |
| Modelo N135. Rectangular 45x16 |               |
|                                |               |
| Modelo N136. Rectangular 46x20 |               |
| Modelo N137. Rectangular 50x15 | · ·           |
| Modelo N138. Rectangular 50x20 | ····· \$115.5 |

#### Clave: N100-138