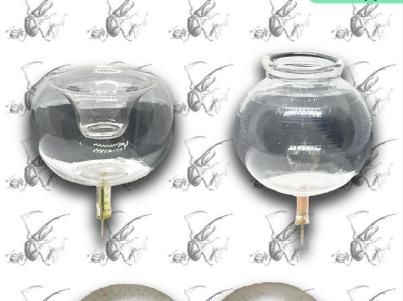

# Esferas Sauvinet para fumigación

Esferas de borosilicato endurecido para prevención y fumigación de plagas en cajas entomológicas. Dos modelos disponibles.

#### Costo

Precio por unidad......\$63